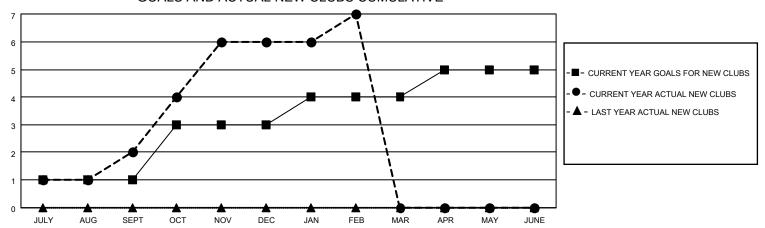

## MONTHLY MEMBERSHIP PROGRESS REPORT

**LOCATION REP OF BANGLADESH** 

District 315A2

| Clubs         |               |             |               | Members               |                        |                         |                                                    |  |
|---------------|---------------|-------------|---------------|-----------------------|------------------------|-------------------------|----------------------------------------------------|--|
|               | RESULTS FOR   | R 2020-2021 |               | RESULTS FOR 2020-2021 |                        |                         |                                                    |  |
| QUARTER       | NEW CLUB GOAL | NEW CLUBS   | DROPPED CLUBS | QUARTER MEM           | BER GROWTH NET<br>GOAL | MEMBER GROWTH<br>ACTUAL | DROPPED<br>MEMBERS ACTUAL<br>(including transfers) |  |
| JULY/AUG/SEPT | 1             | 2           | 0             | JULY/AUG/SEPT         | 100                    | 100                     | 51                                                 |  |
| OCT/NOV/DEC   | 2             | 4           | 0             | OCT/NOV/DEC           | 100                    | 149                     | 72                                                 |  |
| JAN/FEB/MAR   | 1             | 1           | 25            | JAN/FEB/MAR           | 100                    | 35                      | 600                                                |  |
| APR/MAY/JUNE  | 1             | 0           | 0             | APR/MAY/JUNE          | 100                    | 0                       | 0                                                  |  |

## GOALS AND ACTUAL NEW CLUBS CUMULATIVE