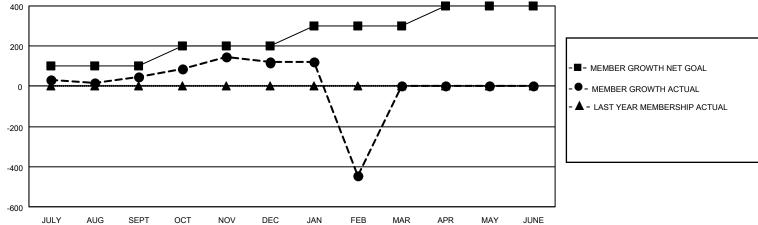

## MONTHLY MEMBERSHIP PROGRESS REPORT

**LOCATION REP OF BANGLADESH** 

District 315A2

| Clubs         |               |             |               | Members               |                        |                         |                                                    |  |
|---------------|---------------|-------------|---------------|-----------------------|------------------------|-------------------------|----------------------------------------------------|--|
|               | RESULTS FOR   | R 2020-2021 |               | RESULTS FOR 2020-2021 |                        |                         |                                                    |  |
| QUARTER       | NEW CLUB GOAL | NEW CLUBS   | DROPPED CLUBS | QUARTER MEM           | BER GROWTH NET<br>GOAL | MEMBER GROWTH<br>ACTUAL | DROPPED<br>MEMBERS ACTUAL<br>(including transfers) |  |
| JULY/AUG/SEPT | 1             | 2           | 0             | JULY/AUG/SEPT         | 100                    | 100                     | 51                                                 |  |
| OCT/NOV/DEC   | 2             | 4           | 0             | OCT/NOV/DEC           | 100                    | 149                     | 72                                                 |  |
| JAN/FEB/MAR   | 1             | 1           | 25            | JAN/FEB/MAR           | 100                    | 35                      | 600                                                |  |
| APR/MAY/JUNE  | 1             | 0           | 0             | APR/MAY/JUNE          | 100                    | 0                       | 0                                                  |  |

## GOALS AND ACTUAL MEMBERS CUMULATIVE

| DROPPED CLUBS: 25 |     | 35 CLUBS OF 121 ADDED 1 OR MORE<br>NEW MEMBERS | GENDER DISTRIBUTION  MALE 1,514 (72.68%) |                                         |       |
|-------------------|-----|------------------------------------------------|------------------------------------------|-----------------------------------------|-------|
| DROPPED MEMBERS   |     |                                                | FEMALE                                   | 569 (27.32%)                            |       |
| DECEASED          | 7   | CLICK HERE FOR CUMULATIVE                      | TOTAL FAMILY UNIT MEMBERS                |                                         | 1,226 |
| CLUB CANCELLED    | 589 | MEMBERSHIP DATA                                |                                          | 2 2 1 1 1 1 1 1 1 1 1 1 1 1 1 1 1 1 1 1 | 000   |
| OTHER 127         |     |                                                | FAMILY MEMBERS PAYING HALF DUES          |                                         | 900   |
| TOTAL             | 723 |                                                | DOLO                                     |                                         |       |